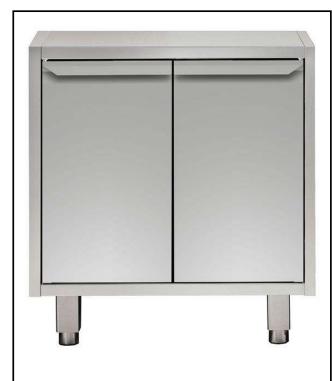

### 121816 (TER2P8)

Ambient Unit with 2 hinged doors, 800mm

#### Construction

- Made in 304 AISI CrNi 18/10 stainless steel with Scotch Brite finish.
- Front and rear lengthwise stainless steel c-channel reinforcement, 15/10 (16 gauges).
- Internal sides supporting the structure to have 45° degrees internal side corners junction system.
- 30 mm high middle-shelf in AISI 304 stainless steel, height-adjustable in 3 positions, with inner double fold to eliminate gaps between sides and back.
- Sound deadening reinforcements between internal and external side panels to strengthen structure.
- Mounted on 150 mm height adjustable (0/+90 mm) oversized (65x65 mm) feet.
- Hinged door with sound deadening internal panels, fitted with 304 AISI stainless steel hinges on the inner sides, allows a 180° degree opening.

## Modular Preparation 800 mm Ambient Unit with 2 Hinged Doors